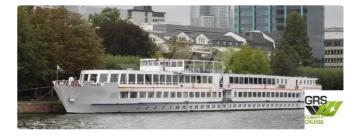

## Cruise ship

| Ship id         | 3235                    |
|-----------------|-------------------------|
| Category        | <u>Cruise ship</u>      |
| Build Year      | 1971                    |
| Flag            | Netherlands             |
| Price           | €1,650,000              |
| Ship added date | 2021-09-29              |
| Added by        | GRS.OFFSHORE RENEWABLES |

## Ship dimensions

| Length overall (LOA), m | 104.64 |
|-------------------------|--------|
| Depth, m                | 4      |
|                         |        |

## Self-propelled

| Passengers | 186 |
|------------|-----|
|------------|-----|

| Similar ships | Show similar ships                  |
|---------------|-------------------------------------|
| Requests      | <u>Purchasing requests matching</u> |
| e-mail        | Send E-mail                         |