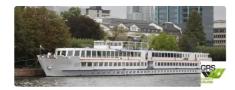

## Cruise ship

| Ship id         | 3235                    |
|-----------------|-------------------------|
| Category        | <u>Cruise ship</u>      |
| Build Year      | 1971                    |
| Flag            | Netherlands             |
| Price           | €1,650,000              |
| Ship added date | 2021-09-29              |
| Added by        | GRS.OFFSHORE RENEWABLES |

## Ship dimensions

| Length overall (LOA), m | 104.64 |
|-------------------------|--------|
| Depth, m                | 4      |
|                         |        |

## Self-propelled

| Passengers | 186 |
|------------|-----|
|------------|-----|

| Similar ships | Show similar ships                  |
|---------------|-------------------------------------|
| Requests      | <u>Purchasing requests matching</u> |
| e-mail        | Send E-mail                         |