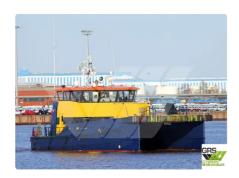

id 3238

## wind farm vessel

| Ship id         | 3238                    |
|-----------------|-------------------------|
| Category        | wind farm vessel        |
| Build Year      | 2012                    |
| Flag            | Luxembourg              |
| Price           | €2,000,000              |
| Ship added date | 2021-09-29              |
| Added by        | GRS.OFFSHORE RENEWABLES |

## Ship dimensions

| Length overall (LOA), m | 25.75 |
|-------------------------|-------|
| Depth, m                | 5     |
| Vessel draft, m         | 1.75  |