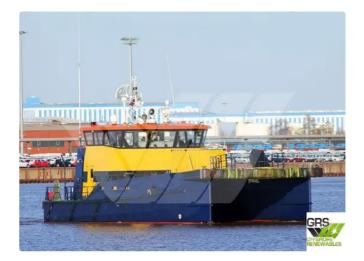

id 3238

## wind farm vessel

| Ship id         | 3238                    |
|-----------------|-------------------------|
| Category        | wind farm vessel        |
| Build Year      | 2012                    |
| Flag            | Luxembourg              |
| Price           | €2,000,000              |
| Ship added date | 2021-09-29              |
| Added by        | GRS.OFFSHORE RENEWABLES |

## Ship dimensions

| Length overall (LOA), m | 25.75 |
|-------------------------|-------|
| Depth, m                | 5     |
| Vessel draft, m         | 1.75  |