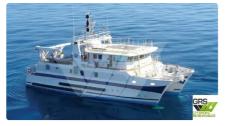

## <sup>id 3239</sup> Survey vessel

Measured weight

Additional Information

DWT

Self-propelled

200

| Ship id                  | 3239                    |   |     |
|--------------------------|-------------------------|---|-----|
| Category                 | Survey vessel           |   |     |
| Build Year               | 2001                    |   |     |
| Flag                     | France                  |   |     |
| Price                    | €4,550,000              |   |     |
| Ship added date          | 2021-09-29              |   |     |
| Added by                 | GRS.OFFSHORE RENEWABLES |   |     |
| Ship dimensions          |                         |   |     |
| Length overall (LOA), m  |                         |   | 30  |
| Vessel draft, m          |                         |   | 3.5 |
|                          |                         |   |     |
|                          |                         |   |     |
|                          |                         | 1 |     |
| <u>now similar ships</u> |                         |   |     |
| non sinnar sinps         |                         |   |     |