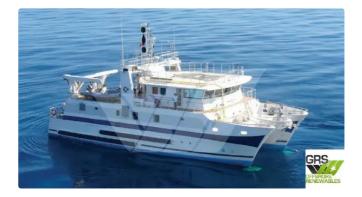

## <sup>id 3239</sup> Survey vessel

Measured weight

Additional Information

DWT

Self-propelled

200

| Ship id                  | 3239                    |   |     |
|--------------------------|-------------------------|---|-----|
| Category                 | Survey vessel           |   |     |
| Build Year               | 2001                    |   |     |
| Flag                     | France                  |   |     |
| Price                    | €4,550,000              |   |     |
| Ship added date          | 2021-09-29              |   |     |
| Added by                 | GRS.OFFSHORE RENEWABLES |   |     |
| Ship dimensions          |                         |   |     |
| Length overall (LOA), m  |                         |   | 30  |
| Vessel draft, m          |                         |   | 3.5 |
|                          |                         |   |     |
|                          |                         |   |     |
|                          |                         | 1 |     |
| <u>now similar ships</u> |                         |   |     |
| non sinnar sinps         |                         |   |     |