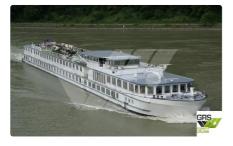

## <sup>id 3244</sup> Cruise ship

| Ship id         | 3244                    |
|-----------------|-------------------------|
| Category        | Cruise ship             |
| Build Year      | 1987                    |
| Flag            | Netherlands             |
| Price           | €3,500,000              |
| Ship added date | 2021-09-29              |
| Added by        | GRS.OFFSHORE RENEWABLES |

## Ship dimensions

| Length overall (LOA), m | 105 |
|-------------------------|-----|
| Depth, m                | 5   |
| Vessel draft, m         | 1.3 |

## Additional Information

| Self-propelled |     |
|----------------|-----|
| Decks          | 1   |
| Passengers     | 120 |

| Similar ships | Show similar ships           |
|---------------|------------------------------|
| Requests      | Purchasing requests matching |
| e-mail        | Send E-mail                  |