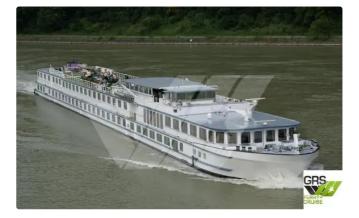

## <sup>id 3244</sup> Cruise ship

| Ship id         | 3244                    |
|-----------------|-------------------------|
| Category        | Cruise ship             |
| Build Year      | 1987                    |
| Flag            | Netherlands             |
| Price           | €3,500,000              |
| Ship added date | 2021-09-29              |
| Added by        | GRS.OFFSHORE RENEWABLES |

## Ship dimensions

| Length overall (LOA), m | 105 |
|-------------------------|-----|
| Depth, m                | 5   |
| Vessel draft, m         | 1.3 |

## Additional Information

| Self-propelled |     |
|----------------|-----|
| Decks          | 1   |
| Passengers     | 120 |

| Similar ships | Show similar ships           |
|---------------|------------------------------|
| Requests      | Purchasing requests matching |
| e-mail        | Send E-mail                  |