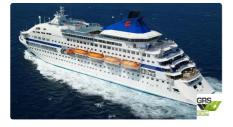

## <sup>id 3245</sup> Cruise ship

| Ship id         | 3245                    |
|-----------------|-------------------------|
| Category        | Cruise ship             |
| Build Year      | 1980                    |
| Flag            | Malta                   |
| Price           | \$15,000,000            |
| Ship added date | 2021-09-29              |
| Added by        | GRS.OFFSHORE RENEWABLES |

## Ship dimensions

| Length overall (LOA), m | 158.88 |
|-------------------------|--------|
| Depth, m                | 8      |
| Vessel draft, m         | 5.91   |

## Additional Information

| Self-propelled |     |
|----------------|-----|
| Decks          | 1   |
| Passengers     | 409 |

| Similar ships | Show similar ships           |
|---------------|------------------------------|
| Requests      | Purchasing requests matching |
| e-mail        | Send E-mail                  |