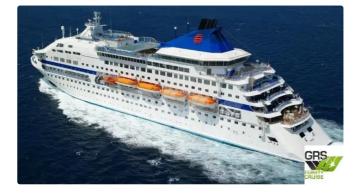

## <sup>id 3245</sup> Cruise ship

| Ship id         | 3245                    |
|-----------------|-------------------------|
| Category        | Cruise ship             |
| Build Year      | 1980                    |
| Flag            | Malta                   |
| Price           | \$15,000,000            |
| Ship added date | 2021-09-29              |
| Added by        | GRS.OFFSHORE RENEWABLES |

## Ship dimensions

| Length overall (LOA), m | 158.88 |
|-------------------------|--------|
| Depth, m                | 8      |
| Vessel draft, m         | 5.91   |

## Additional Information

| Self-propelled |     |
|----------------|-----|
| Decks          | 1   |
| Passengers     | 409 |

| Similar ships | Show similar ships           |
|---------------|------------------------------|
| Requests      | Purchasing requests matching |
| e-mail        | Send E-mail                  |