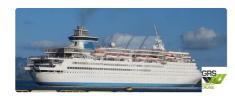

id 3249

## Cruise ship

| Ship id         | 3249                    |
|-----------------|-------------------------|
| Category        | <u>Cruise ship</u>      |
| Build Year      | 1982                    |
| Flag            | Malta                   |
| Price           | \$19,000,000            |
| Ship added date | 2021-09-29              |
| Added by        | GRS.OFFSHORE RENEWABLES |

## Ship dimensions

| Length overall (LOA), m | 214.51 |
|-------------------------|--------|
| Depth, m                | 1      |
| Vessel draft, m         | 7      |

## Self-propelled

| Decks      | 1   |
|------------|-----|
| Passengers | 595 |

| Similar ships | Show similar ships           |
|---------------|------------------------------|
| Requests      | Purchasing requests matching |
| e-mail        | Send E-mail                  |