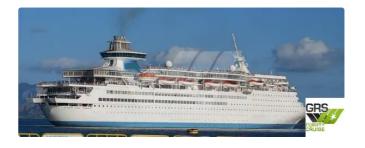

id 3249

## Cruise ship

| Ship id         | 3249                    |
|-----------------|-------------------------|
| Category        | <u>Cruise ship</u>      |
| Build Year      | 1982                    |
| Flag            | Malta                   |
| Price           | \$19,000,000            |
| Ship added date | 2021-09-29              |
| Added by        | GRS.OFFSHORE RENEWABLES |

## Ship dimensions

| Length overall (LOA), m | 214.51 |
|-------------------------|--------|
| Depth, m                | 1      |
| Vessel draft, m         | 7      |

## Self-propelled

| Decks      | 1   |
|------------|-----|
| Passengers | 595 |

| Similar ships | Show similar ships           |
|---------------|------------------------------|
| Requests      | Purchasing requests matching |
| e-mail        | Send E-mail                  |