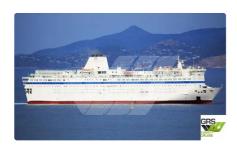

id 3250

## RORO ship

| Ship id         | 3250                    |
|-----------------|-------------------------|
| Category        | RORO ship               |
| Ice class       | 1                       |
| Build Year      | 1992                    |
| Flag            | Greece                  |
| Price           | €26,000,000             |
| Ship added date | 2021-09-29              |
| Added by        | GRS.OFFSHORE RENEWABLES |

## Ship dimensions

| Length overall (LOA), m | 175.48 |
|-------------------------|--------|
| Depth, m                | 8      |
| Vessel draft, m         | 6.7    |