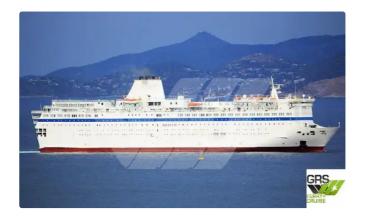

id 3250

## RORO ship

| Ship id         | 3250                    |
|-----------------|-------------------------|
| Category        | RORO ship               |
| Ice class       | 1                       |
| Build Year      | 1992                    |
| Flag            | Greece                  |
| Price           | €26,000,000             |
| Ship added date | 2021-09-29              |
| Added by        | GRS.OFFSHORE RENEWABLES |

## Ship dimensions

| Length overall (LOA), m | 175.48 |
|-------------------------|--------|
| Depth, m                | 8      |
| Vessel draft, m         | 6.7    |