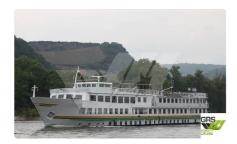

## Cruise ship

| Ship id         | 3251                    |
|-----------------|-------------------------|
| Category        | <u>Cruise ship</u>      |
| Build Year      | 1970                    |
| Flag            | Netherlands             |
| Price           | €2,200,000              |
| Ship added date | 2021-09-29              |
| Added by        | GRS.OFFSHORE RENEWABLES |

## Ship dimensions

| Length overall (LOA), m | 70.6 |
|-------------------------|------|
| Vessel draft, m         | 1.55 |

## Self-propelled

| Passengers | 108 |
|------------|-----|
|------------|-----|

| Similar ships | Show similar ships           |
|---------------|------------------------------|
| Requests      | Purchasing requests matching |
| e-mail        | Send E-mail                  |