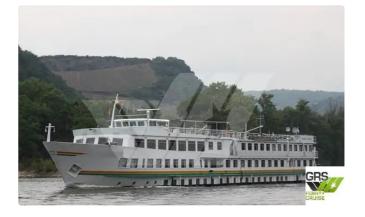

## Cruise ship

| Ship id         | 3251                    |
|-----------------|-------------------------|
| Category        | <u>Cruise ship</u>      |
| Build Year      | 1970                    |
| Flag            | Netherlands             |
| Price           | €2,200,000              |
| Ship added date | 2021-09-29              |
| Added by        | GRS.OFFSHORE RENEWABLES |

## Ship dimensions

| Length overall (LOA), m | 70.6 |
|-------------------------|------|
| Vessel draft, m         | 1.55 |

## Self-propelled

| Passengers | 108 |
|------------|-----|
|------------|-----|

| Similar ships | Show similar ships           |
|---------------|------------------------------|
| Requests      | Purchasing requests matching |
| e-mail        | Send E-mail                  |