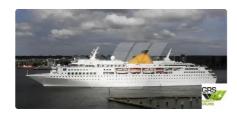

id 3252

## Cruise ship

| Ship id         | 3252                    |
|-----------------|-------------------------|
| Category        | <u>Cruise ship</u>      |
| Build Year      | 2000                    |
| Flag            | Liberia                 |
| Price           | \$55,000,000            |
| Ship added date | 2021-09-29              |
| Added by        | GRS.OFFSHORE RENEWABLES |

## Ship dimensions

| Length overall (LOA), m | 180.45 |
|-------------------------|--------|
| Depth, m                | 5      |
| Vessel draft, m         | 7.25   |

## Self-propelled

| Decks      | 1   |
|------------|-----|
| Passengers | 922 |

| Similar ships | Show similar ships           |
|---------------|------------------------------|
| Requests      | Purchasing requests matching |
| e-mail        | Send E-mail                  |