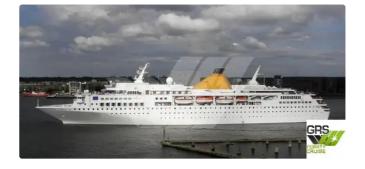

id 3252

## Cruise ship

| Ship id         | 3252                    |
|-----------------|-------------------------|
| Category        | <u>Cruise ship</u>      |
| Build Year      | 2000                    |
| Flag            | Liberia                 |
| Price           | \$55,000,000            |
| Ship added date | 2021-09-29              |
| Added by        | GRS.OFFSHORE RENEWABLES |

## Ship dimensions

| Length overall (LOA), m | 180.45 |
|-------------------------|--------|
| Depth, m                | 5      |
| Vessel draft, m         | 7.25   |

## Self-propelled

| Decks      | 1   |
|------------|-----|
| Passengers | 922 |

| Similar ships | Show similar ships           |
|---------------|------------------------------|
| Requests      | Purchasing requests matching |
| e-mail        | Send E-mail                  |