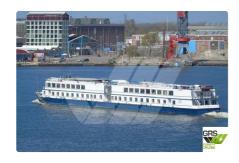

## Cruise ship

| Ship id         | 3254                    |
|-----------------|-------------------------|
| Category        | <u>Cruise ship</u>      |
| Build Year      | 1985                    |
| Flag            | Netherlands             |
| Price           | €1,400,000              |
| Ship added date | 2021-09-29              |
| Added by        | GRS.OFFSHORE RENEWABLES |

## Ship dimensions

| Length overall (LOA), m | 89.89 |
|-------------------------|-------|
| Depth, m                | 9     |
| Vessel draft, m         | 1.69  |

## Self-propelled

| Decks      | 1   |
|------------|-----|
| Passengers | 108 |

| Similar ships | Show similar ships           |
|---------------|------------------------------|
| Requests      | Purchasing requests matching |
| e-mail        | Send E-mail                  |