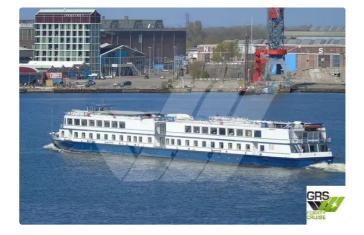

## Cruise ship

| Ship id         | 3254                    |
|-----------------|-------------------------|
| Category        | <u>Cruise ship</u>      |
| Build Year      | 1985                    |
| Flag            | Netherlands             |
| Price           | €1,400,000              |
| Ship added date | 2021-09-29              |
| Added by        | GRS.OFFSHORE RENEWABLES |

## Ship dimensions

| Length overall (LOA), m | 89.89 |
|-------------------------|-------|
| Depth, m                | 9     |
| Vessel draft, m         | 1.69  |

## Self-propelled

| Decks      | 1   |
|------------|-----|
| Passengers | 108 |

| Similar ships | Show similar ships           |
|---------------|------------------------------|
| Requests      | Purchasing requests matching |
| e-mail        | Send E-mail                  |