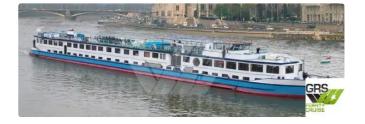

## Cruise ship

| Ship id         | 3255                    |
|-----------------|-------------------------|
| Category        | <u>Cruise ship</u>      |
| Build Year      | 1959                    |
| Flag            | Hungary                 |
| Price           | €1,295,000              |
| Ship added date | 2021-09-29              |
| Added by        | GRS.OFFSHORE RENEWABLES |

## Ship dimensions

| Length overall (LOA), m | 74.4 |
|-------------------------|------|
| Vessel draft, m         | 1.6  |