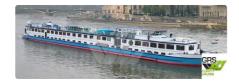

## Cruise ship

| Ship id         | 3255                    |
|-----------------|-------------------------|
| Category        | <u>Cruise ship</u>      |
| Build Year      | 1959                    |
| Flag            | Hungary                 |
| Price           | €1,295,000              |
| Ship added date | 2021-09-29              |
| Added by        | GRS.OFFSHORE RENEWABLES |

## Ship dimensions

| Length overall (LOA), m | 74.4 |
|-------------------------|------|
| Vessel draft, m         | 1.6  |