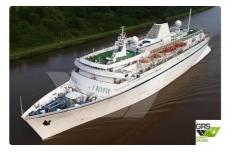

## <sup>id 3257</sup> Towboat

| Ship id         | 3257                    |
|-----------------|-------------------------|
| Category        | Towboat                 |
| Build Year      | 1948                    |
| Flag            | Portugal                |
| Price           | \$6,000,000             |
| Ship added date | 2021-09-29              |
| Added by        | GRS.OFFSHORE RENEWABLES |

## Ship dimensions

| Length overall (LOA), m | 160.08 |
|-------------------------|--------|
| Depth, m                | 8      |
| Vessel draft, m         | 7.62   |

## Additional Information

| Self-propelled |     |
|----------------|-----|
| Decks          | 1   |
| Passengers     | 580 |

| Similar ships | Show similar ships           |
|---------------|------------------------------|
| Requests      | Purchasing requests matching |
| e-mail        | Send E-mail                  |