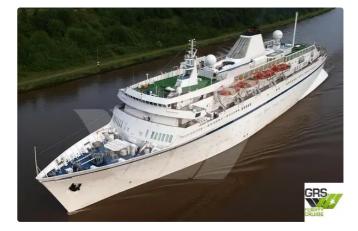

## <sup>id 3257</sup> Towboat

| Ship id         | 3257                    |
|-----------------|-------------------------|
| Category        | Towboat                 |
| Build Year      | 1948                    |
| Flag            | Portugal                |
| Price           | \$6,000,000             |
| Ship added date | 2021-09-29              |
| Added by        | GRS.OFFSHORE RENEWABLES |

## Ship dimensions

| Length overall (LOA), m | 160.08 |
|-------------------------|--------|
| Depth, m                | 8      |
| Vessel draft, m         | 7.62   |

## Additional Information

| Self-propelled |     |
|----------------|-----|
| Decks          | 1   |
| Passengers     | 580 |

| Similar ships | Show similar ships           |
|---------------|------------------------------|
| Requests      | Purchasing requests matching |
| e-mail        | Send E-mail                  |