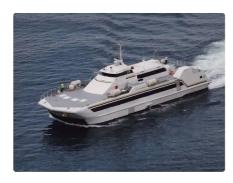

id 3258

## Motor vessel

| Ship id         | 3258                                             |
|-----------------|--------------------------------------------------|
| Category        | Motor vessel                                     |
| Class           | RINA                                             |
| Build Year      | 1990                                             |
| Ship added date | 2021-09-29                                       |
| Added by        | Georgia Sgouraki (GO SHIPPING & MANAGEMENT Inc.) |

## Ship dimensions

| Length overall (LOA), m | 36.35 |
|-------------------------|-------|
| Depth, m                | 5     |
| Vessel draft, m         | 2.15  |

## Additional Information

| Main Engine    | 2 X DEUTZ, 2145BHP EACH, GENS 2 X 54KW |
|----------------|----------------------------------------|
| Self-propelled |                                        |