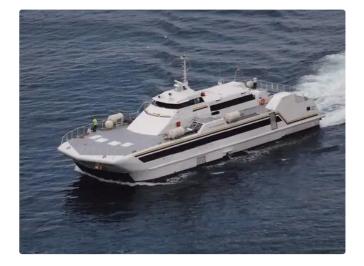

id 3258

## Motor vessel

| Ship id         | 3258                                             |
|-----------------|--------------------------------------------------|
| Category        | Motor vessel                                     |
| Class           | RINA                                             |
| Build Year      | 1990                                             |
| Ship added date | 2021-09-29                                       |
| Added by        | Georgia Sgouraki (GO SHIPPING & MANAGEMENT Inc.) |

## Ship dimensions

| Length overall (LOA), m | 36.35 |
|-------------------------|-------|
| Depth, m                | 5     |
| Vessel draft, m         | 2.15  |

## Additional Information

| Main Engine    | 2 X DEUTZ, 2145BHP EACH, GENS 2 X 54KW |
|----------------|----------------------------------------|
| Self-propelled |                                        |