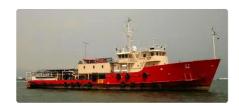

# Fast Supply Vessel (FSV)

| 3260                            |
|---------------------------------|
| <u>Fast Supply Vessel (FSV)</u> |
| 1972                            |
| \$1,250,000                     |
| 2021-09-29                      |
| <u>Lager Yacht Brokerage</u>    |
|                                 |