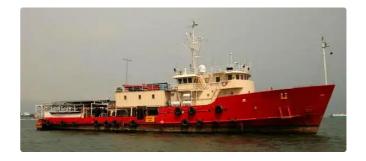

# Fast Supply Vessel (FSV)

| 3260                            |
|---------------------------------|
| <u>Fast Supply Vessel (FSV)</u> |
| 1972                            |
| \$1,250,000                     |
| 2021-09-29                      |
| <u>Lager Yacht Brokerage</u>    |
|                                 |