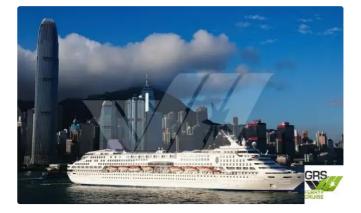

## <sup>id 3270</sup> Cruise ship

| Ship id         | 3270                    |
|-----------------|-------------------------|
| Category        | Cruise ship             |
| Ice class       | 1                       |
| Build Year      | 1993                    |
| Flag            | Bahamas                 |
| Price           | \$22,000,000            |
| Ship added date | 2021-09-28              |
| Added by        | GRS.OFFSHORE RENEWABLES |
|                 |                         |

## Ship dimensions

| Length overall (LOA), m | 229.84 |
|-------------------------|--------|
| Depth, m                | 4      |
| Vessel draft, m         | 7.01   |

## Additional Information

| Self-propelled |     |
|----------------|-----|
| Decks          | 1   |
| Passengers     | 511 |

| Similar ships | Show similar ships           |
|---------------|------------------------------|
| Requests      | Purchasing requests matching |
| e-mail        | Send E-mail                  |