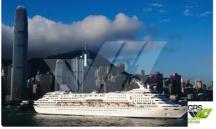

## <sup>id 3270</sup> Cruise ship

| Ship id         | 3270                    |
|-----------------|-------------------------|
| Category        | Cruise ship             |
| Ice class       | 1                       |
| Build Year      | 1993                    |
| Flag            | Bahamas                 |
| Price           | \$22,000,000            |
| Ship added date | 2021-09-28              |
| Added by        | GRS.OFFSHORE RENEWABLES |
|                 |                         |

## Ship dimensions

| Length overall (LOA), m | 229.84 |
|-------------------------|--------|
| Depth, m                | 4      |
| Vessel draft, m         | 7.01   |

## Additional Information

| Self-propelled |     |
|----------------|-----|
| Decks          | 1   |
| Passengers     | 511 |

| Similar ships | Show similar ships           |
|---------------|------------------------------|
| Requests      | Purchasing requests matching |
| e-mail        | Send E-mail                  |