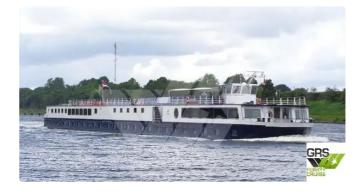

## id 3271 Cruise ship

|                 |                         | 95 |
|-----------------|-------------------------|----|
| Ship id         | 3271                    |    |
| Category        | <u>Cruise ship</u>      |    |
| Build Year      | 1981                    |    |
| Flag            | Netherlands             |    |
| Price           | €3,250,000              |    |
| Ship added date | 2021-09-28              |    |
| Added by        | GRS.OFFSHORE RENEWABLES |    |
|                 | 80                      |    |
|                 | 1.4                     |    |
|                 |                         |    |
|                 |                         |    |
|                 | 100                     |    |