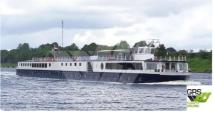

## id 3271 Cruise ship

|                 |                         | 95 |
|-----------------|-------------------------|----|
| Ship id         | 3271                    |    |
| Category        | <u>Cruise ship</u>      |    |
| Build Year      | 1981                    |    |
| Flag            | Netherlands             |    |
| Price           | €3,250,000              |    |
| Ship added date | 2021-09-28              |    |
| Added by        | GRS.OFFSHORE RENEWABLES |    |
|                 | 80                      |    |
|                 | 1.4                     |    |
|                 |                         |    |
|                 |                         |    |
|                 | 100                     |    |