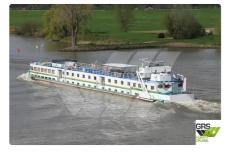

## <sup>id 3273</sup> Cruise ship

| Ship id         | 3273                    |
|-----------------|-------------------------|
| Category        | Cruise ship             |
| Build Year      | 1964                    |
| Flag            | Netherlands             |
| Price           | €750,000                |
| Ship added date | 2021-09-28              |
| Added by        | GRS.OFFSHORE RENEWABLES |

## Ship dimensions

| Length overall (LOA), m | 78.63 |
|-------------------------|-------|
| Depth, m                | 3     |
| Vessel draft, m         | 1.4   |

## Additional Information

| Self-propelled |    |
|----------------|----|
| Passengers     | 78 |
|                |    |

| Similar ships | Show similar ships           |
|---------------|------------------------------|
| Requests      | Purchasing requests matching |
| e-mail        | Send E-mail                  |