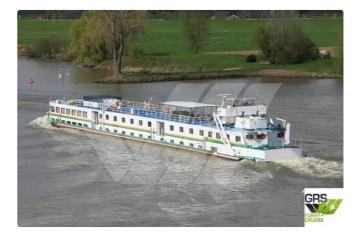

## <sup>id 3273</sup> Cruise ship

| Ship id         | 3273                    |
|-----------------|-------------------------|
| Category        | Cruise ship             |
| Build Year      | 1964                    |
| Flag            | Netherlands             |
| Price           | €750,000                |
| Ship added date | 2021-09-28              |
| Added by        | GRS.OFFSHORE RENEWABLES |

## Ship dimensions

| Length overall (LOA), m | 78.63 |
|-------------------------|-------|
| Depth, m                | 3     |
| Vessel draft, m         | 1.4   |

## Additional Information

| Self-propelled |    |
|----------------|----|
| Passengers     | 78 |
|                |    |

| Similar ships | Show similar ships           |
|---------------|------------------------------|
| Requests      | Purchasing requests matching |
| e-mail        | Send E-mail                  |