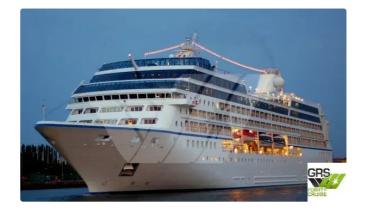

## Cruise ship

| Ship id         | 3278                    |
|-----------------|-------------------------|
| Category        | <u>Cruise ship</u>      |
| Build Year      | 1998                    |
| Flag            | Mali                    |
| Price           | \$150,000,000           |
| Ship added date | 2021-09-28              |
| Added by        | GRS.OFFSHORE RENEWABLES |

## Ship dimensions

| Length overall (LOA), m | 181  |
|-------------------------|------|
| Depth, m                | 1    |
| Vessel draft, m         | 5.83 |

## Self-propelled

| Decks      | 1   |
|------------|-----|
| Passengers | 824 |

| Similar ships | Show similar ships           |
|---------------|------------------------------|
| Requests      | Purchasing requests matching |
| e-mail        | Send E-mail                  |