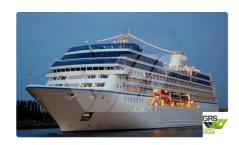

## Cruise ship

| Ship id         | 3278                    |
|-----------------|-------------------------|
| Category        | <u>Cruise ship</u>      |
| Build Year      | 1998                    |
| Flag            | Mali                    |
| Price           | \$150,000,000           |
| Ship added date | 2021-09-28              |
| Added by        | GRS.OFFSHORE RENEWABLES |

## Ship dimensions

| Length overall (LOA), m | 181  |
|-------------------------|------|
| Depth, m                | 1    |
| Vessel draft, m         | 5.83 |

## Self-propelled

| Decks      | 1   |
|------------|-----|
| Passengers | 824 |

| Similar ships | Show similar ships           |
|---------------|------------------------------|
| Requests      | Purchasing requests matching |
| e-mail        | Send E-mail                  |