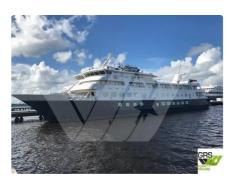

## Cruise ship

| Ship id         | 3279                    |
|-----------------|-------------------------|
| Category        | <u>Cruise ship</u>      |
| Build Year      | 1988                    |
| Flag            | Austria                 |
| Price           | \$5,500,000             |
| Ship added date | 2021-09-28              |
| Added by        | GRS.OFFSHORE RENEWABLES |

## Ship dimensions

| Length overall (LOA), m | 78.3 |
|-------------------------|------|
| Vessel draft, m         | 2.4  |

## Self-propelled

| Decks      | 1   |
|------------|-----|
| Passengers | 138 |

| Similar ships | Show similar ships           |
|---------------|------------------------------|
| Requests      | Purchasing requests matching |
| e-mail        | Send E-mail                  |