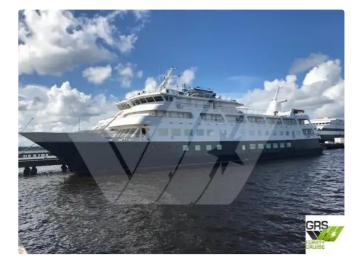

## Cruise ship

| Ship id         | 3279                    |
|-----------------|-------------------------|
| Category        | <u>Cruise ship</u>      |
| Build Year      | 1988                    |
| Flag            | Austria                 |
| Price           | \$5,500,000             |
| Ship added date | 2021-09-28              |
| Added by        | GRS.OFFSHORE RENEWABLES |

## Ship dimensions

| Length overall (LOA), m | 78.3 |
|-------------------------|------|
| Vessel draft, m         | 2.4  |

## Self-propelled

| Decks      | 1   |
|------------|-----|
| Passengers | 138 |

| Similar ships | Show similar ships           |
|---------------|------------------------------|
| Requests      | Purchasing requests matching |
| e-mail        | Send E-mail                  |