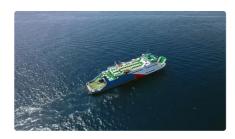

## Ferry vessel

| Ship id         | 3282          |
|-----------------|---------------|
| Category        | Ferry vessel  |
| Hull            | double bottom |
| Class           | IRS           |
| Build Year      | 1988          |
| Ship added date | 2021-09-28    |
| Added by        | MOTIF Marine  |