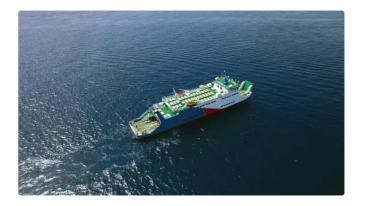

## Ferry vessel

| Ship id         | 3282          |
|-----------------|---------------|
| Category        | Ferry vessel  |
| Hull            | double bottom |
| Class           | IRS           |
| Build Year      | 1988          |
| Ship added date | 2021-09-28    |
| Added by        | MOTIF Marine  |