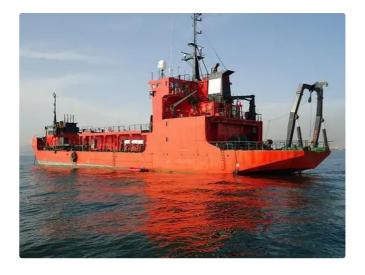

id 3283

## Research vessel

| Ship id         | 3283                                             |
|-----------------|--------------------------------------------------|
| Category        | Research vessel                                  |
| Class           | RINA                                             |
| Build Year      | 1974                                             |
| Ship added date | 2021-09-28                                       |
| Added by        | Georgia Sgouraki (GO SHIPPING & MANAGEMENT Inc.) |