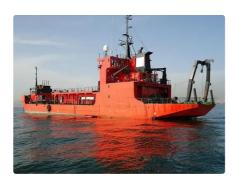

id 3283

## Research vessel

| Ship id         | 3283                                             |
|-----------------|--------------------------------------------------|
| Category        | Research vessel                                  |
| Class           | RINA                                             |
| Build Year      | 1974                                             |
| Ship added date | 2021-09-28                                       |
| Added by        | Georgia Sgouraki (GO SHIPPING & MANAGEMENT Inc.) |