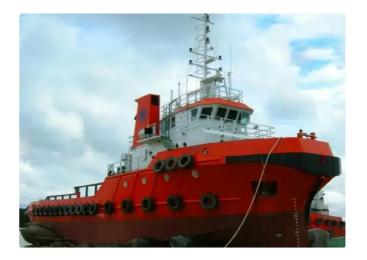

id 3284

## Towboat

| Ship id         | 3284                                             |
|-----------------|--------------------------------------------------|
| Category        | Towboat                                          |
| Build Year      | 2008                                             |
| Ship added date | 2021-09-28                                       |
| Added by        | Georgia Sgouraki (GO SHIPPING & MANAGEMENT Inc.) |

## Ship dimensions

| Length overall (LOA), m | 32.1 |
|-------------------------|------|
| Depth, m                | 4.2  |
| Vessel draft, m         | 3.6  |

| Additional Information |                                                                            |  |
|------------------------|----------------------------------------------------------------------------|--|
| Main Engine            | 2 X CUMMINS 1600BHP, GENS 2 X CUMMINS 134BHP, HARBOUR GEN 1 X YANMAR, 25KW |  |
| Self-propelled         |                                                                            |  |
|                        |                                                                            |  |
| Similar ships          | Show similar ships                                                         |  |
| Requests               | Purchasing requests matching                                               |  |
| e-mail                 | Send E-mail                                                                |  |