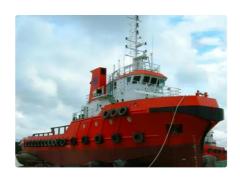

id 3284

## Towboat

| Ship id         | 3284                                             |
|-----------------|--------------------------------------------------|
| Category        | Towboat                                          |
| Build Year      | 2008                                             |
| Ship added date | 2021-09-28                                       |
| Added by        | Georgia Sgouraki (GO SHIPPING & MANAGEMENT Inc.) |

## Ship dimensions

| Length overall (LOA), m | 32.1 |
|-------------------------|------|
| Depth, m                | 4.2  |
| Vessel draft, m         | 3.6  |

| Additional Information |                                                                            |  |
|------------------------|----------------------------------------------------------------------------|--|
| Main Engine            | 2 X CUMMINS 1600BHP, GENS 2 X CUMMINS 134BHP, HARBOUR GEN 1 X YANMAR, 25KW |  |
| Self-propelled         |                                                                            |  |
|                        |                                                                            |  |
| Similar ships          | Show similar ships                                                         |  |
| Requests               | Purchasing requests matching                                               |  |
| e-mail                 | Send E-mail                                                                |  |