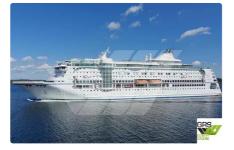

## <sup>id 3287</sup> Cruise ship

| Ship id         | 3287                    |
|-----------------|-------------------------|
| Category        | Cruise ship             |
| Ice class       | 1                       |
| Build Year      | 2004                    |
| Flag            | Sweden                  |
| Ship added date | 2021-09-28              |
| Added by        | GRS.OFFSHORE RENEWABLES |

## Ship dimensions

| Length overall (LOA), m | 176.85 |
|-------------------------|--------|
| Depth, m                | 5      |
| Vessel draft, m         | 6.6    |

## Additional Information

| Self-propelled |     |
|----------------|-----|
| Decks          | 1   |
| Passengers     | 800 |

| Similar ships | Show similar ships           |
|---------------|------------------------------|
| Requests      | Purchasing requests matching |
| e-mail        | Send E-mail                  |