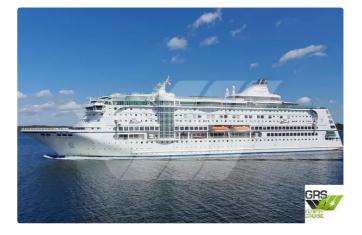

## <sup>id 3287</sup> Cruise ship

| Ship id         | 3287                    |
|-----------------|-------------------------|
| Category        | Cruise ship             |
| Ice class       | 1                       |
| Build Year      | 2004                    |
| Flag            | Sweden                  |
| Ship added date | 2021-09-28              |
| Added by        | GRS.OFFSHORE RENEWABLES |

## Ship dimensions

| Length overall (LOA), m | 176.85 |
|-------------------------|--------|
| Depth, m                | 5      |
| Vessel draft, m         | 6.6    |

## Additional Information

| Self-propelled |     |
|----------------|-----|
| Decks          | 1   |
| Passengers     | 800 |

| Similar ships | Show similar ships           |
|---------------|------------------------------|
| Requests      | Purchasing requests matching |
| e-mail        | Send E-mail                  |