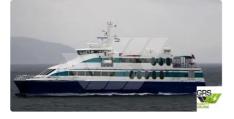

## <sup>id 3289</sup> Motor vessel

|                 |                         | 12139 Park |
|-----------------|-------------------------|------------|
| Ship id         | 3289                    |            |
| Category        | Motor vessel            |            |
| Build Year      | 2002                    |            |
| Flag            | Norway                  |            |
| Price           | €3,200,000              |            |
| Ship added date | 2021-09-28              |            |
| Added by        | GRS.OFFSHORE RENEWABLES |            |
|                 |                         |            |
|                 |                         |            |