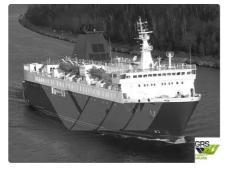

## id 3296 Ferry vessel

| Ship id         | 3296                    |
|-----------------|-------------------------|
| Category        | Ferry vessel            |
| Ice class       | 1                       |
| Build Year      | 1986                    |
| Flag            | Bahamas                 |
| Price           | €15,000,000             |
| Ship added date | 2021-09-27              |
| Added by        | GRS.OFFSHORE RENEWABLES |

## Ship dimensions

| Length overall (LOA), m | 139.55 |
|-------------------------|--------|
| Depth, m                | 5      |
| Vessel draft, m         | 5.8    |

## Additional Information

| Self-propelled |     |
|----------------|-----|
| Decks          | 1   |
| Passengers     | 400 |

| Similar ships | Show similar ships           |
|---------------|------------------------------|
| Requests      | Purchasing requests matching |
| e-mail        | Send E-mail                  |