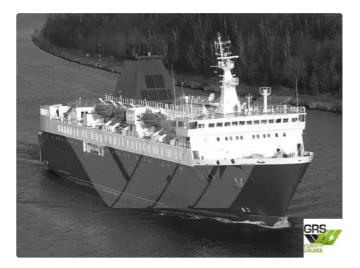

## id 3296 Ferry vessel

| Ship id         | 3296                    |
|-----------------|-------------------------|
| Category        | Ferry vessel            |
| Ice class       | 1                       |
| Build Year      | 1986                    |
| Flag            | Bahamas                 |
| Price           | €15,000,000             |
| Ship added date | 2021-09-27              |
| Added by        | GRS.OFFSHORE RENEWABLES |

## Ship dimensions

| Length overall (LOA), m | 139.55 |
|-------------------------|--------|
| Depth, m                | 5      |
| Vessel draft, m         | 5.8    |

## Additional Information

| Self-propelled |     |
|----------------|-----|
| Decks          | 1   |
| Passengers     | 400 |

| Similar ships | Show similar ships           |
|---------------|------------------------------|
| Requests      | Purchasing requests matching |
| e-mail        | Send E-mail                  |