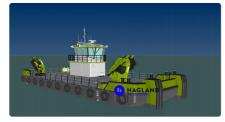

| Ship id         | 33                           |
|-----------------|------------------------------|
| Category        | Work boats                   |
| Build Year      | 1350                         |
| Ship added date | 2021-01-07                   |
| Added by        | Andreas Sonnichsen (Hagland) |

## Ship dimensions

| Length overall (LOA), m | 24   |
|-------------------------|------|
| Beam, m                 | 9    |
| Depth, m                | 2.75 |

## Additional Information

| Main Engine    | Volvo Penta D 13 MH // Total Power: 776 kw |
|----------------|--------------------------------------------|
| Self-propelled |                                            |