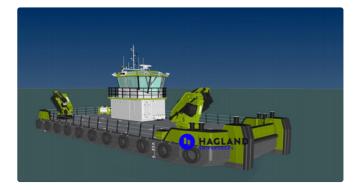

| Ship id         | 33                           |
|-----------------|------------------------------|
| Category        | Work boats                   |
| Build Year      | 1350                         |
| Ship added date | 2021-01-07                   |
| Added by        | Andreas Sonnichsen (Hagland) |

## Ship dimensions

| Length overall (LOA), m | 24   |
|-------------------------|------|
| Beam, m                 | 9    |
| Depth, m                | 2.75 |

## Additional Information

| Main Engine    | Volvo Penta D 13 MH // Total Power: 776 kw |
|----------------|--------------------------------------------|
| Self-propelled |                                            |