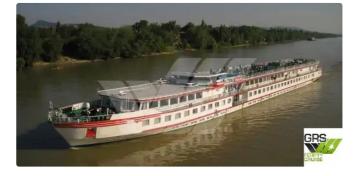

## Cruise ship

| Ship id         | 3300                    |
|-----------------|-------------------------|
| Category        | <u>Cruise ship</u>      |
| Build Year      | 1992                    |
| Flag            | Oman                    |
| Price           | €2,100,000              |
| Ship added date | 2021-09-27              |
| Added by        | GRS.OFFSHORE RENEWABLES |

## Ship dimensions

| Length overall (LOA), m | 107.22 |
|-------------------------|--------|
| Depth, m                | 2      |
| Vessel draft, m         | 1.7    |

## **Additional Information**

Self-propelled

| Passengers | 170 |  |
|------------|-----|--|
|------------|-----|--|

| Similar ships | Show similar ships           |
|---------------|------------------------------|
| Requests      | Purchasing requests matching |
| e-mail        | Send E-mail                  |