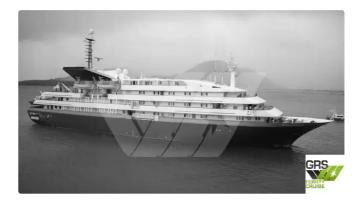

## <sup>id 3301</sup> Cruise ship

4077

Measured weight

Additional Information

GRT

Main Engine Self-propelled

Passengers

Decks

| Ship id                  | 3301                    |     |
|--------------------------|-------------------------|-----|
| Category                 | <u>Cruise ship</u>      |     |
| Build Year               | 1990                    |     |
| Flag                     | Hong Kong               |     |
| Price                    | \$5,000,000             |     |
| Ship added date          | 2021-09-27              |     |
| Added by                 | GRS.OFFSHORE RENEWABLES |     |
| Length overall (LOA), m  |                         | 90  |
| Depth, m                 |                         | 2   |
| Vessel draft, m          |                         | 3.9 |
| x Alpha MAN B+W 6.852 bł | qr                      |     |
|                          |                         |     |
| 50                       |                         |     |
|                          |                         |     |