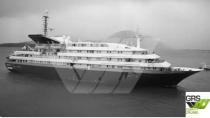

## <sup>id 3301</sup> Cruise ship

4077

Measured weight

Additional Information

GRT

Main Engine Self-propelled

Passengers

Decks

| Ship id                  | 3301                    |     |
|--------------------------|-------------------------|-----|
| Category                 | <u>Cruise ship</u>      |     |
| Build Year               | 1990                    |     |
| Flag                     | Hong Kong               |     |
| Price                    | \$5,000,000             |     |
| Ship added date          | 2021-09-27              |     |
| Added by                 | GRS.OFFSHORE RENEWABLES |     |
| Length overall (LOA), m  |                         | 90  |
| Depth, m                 |                         | 2   |
| Vessel draft, m          |                         | 3.9 |
| x Alpha MAN B+W 6.852 bł | qr                      |     |
|                          |                         |     |
| 50                       |                         |     |
|                          |                         |     |