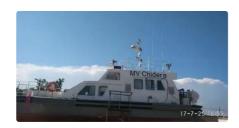

## Crew boat

| Ship id         | 3305              |
|-----------------|-------------------|
| Category        | <u>Crew boat</u>  |
| Build Year      | 2019              |
| Ship added date | 2021-09-27        |
| Added by        | Global Work Boats |

## Ship dimensions

| Length overall (LOA), m | 15.5 |
|-------------------------|------|
| Vessel draft, m         | 1.05 |

## **Additional Information**

Self-propelled

Decks 1

| Similar ships | Show similar ships           |
|---------------|------------------------------|
| Requests      | Purchasing requests matching |
| e-mail        | Send E-mail                  |