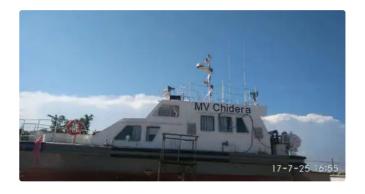

## Crew boat

| Ship id         | 3305              |
|-----------------|-------------------|
| Category        | <u>Crew boat</u>  |
| Build Year      | 2019              |
| Ship added date | 2021-09-27        |
| Added by        | Global Work Boats |

## Ship dimensions

| Length overall (LOA), m | 15.5 |
|-------------------------|------|
| Vessel draft, m         | 1.05 |

## **Additional Information**

Self-propelled

Decks 1

| Similar ships | Show similar ships           |
|---------------|------------------------------|
| Requests      | Purchasing requests matching |
| e-mail        | Send E-mail                  |