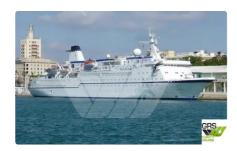

id 3309

## Cruise ship

| Ship id         | 3309                    |
|-----------------|-------------------------|
| Category        | <u>Cruise ship</u>      |
| Ice class       | 1                       |
| Build Year      | 1980                    |
| Flag            | Bahamas                 |
| Price           | €6,000,000              |
| Ship added date | 2021-09-27              |
| Added by        | GRS.OFFSHORE RENEWABLES |

## Ship dimensions

| Length overall (LOA), m | 139.3 |
|-------------------------|-------|
| Depth, m                | 9.3   |
| Vessel draft, m         | 4.98  |