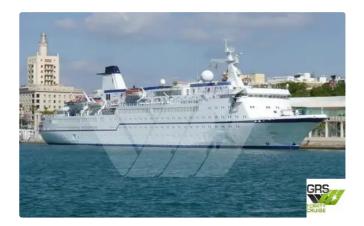

id 3309

## Cruise ship

| Ship id         | 3309                    |
|-----------------|-------------------------|
| Category        | <u>Cruise ship</u>      |
| Ice class       | 1                       |
| Build Year      | 1980                    |
| Flag            | Bahamas                 |
| Price           | €6,000,000              |
| Ship added date | 2021-09-27              |
| Added by        | GRS.OFFSHORE RENEWABLES |

## Ship dimensions

| Length overall (LOA), m | 139.3 |
|-------------------------|-------|
| Depth, m                | 9.3   |
| Vessel draft, m         | 4.98  |