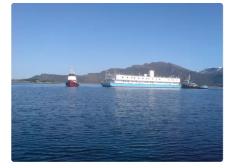

## <sup>id 3310</sup> Barge

| Ship id         | 3310                                                |
|-----------------|-----------------------------------------------------|
| Category        | Barge                                               |
| Class           | INSB                                                |
| Build Year      | 1963                                                |
| Ship added date | 2021-09-27                                          |
| Added by        | Steve (Twende Africa Group of Companies (PTY) LTD ) |

## Ship dimensions

| Length overall (LOA), m | 66  |
|-------------------------|-----|
| Vessel draft, m         | 1.3 |

## Additional Information

| Self-propelled |     |
|----------------|-----|
| Passengers     | 250 |
|                |     |

| Similar ships | Show similar ships           |
|---------------|------------------------------|
| Requests      | Purchasing requests matching |
| e-mail        | Send E-mail                  |