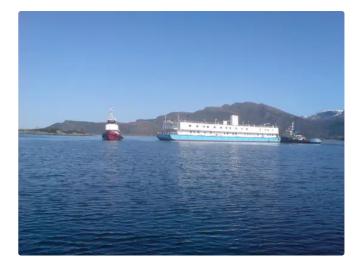

## <sup>id 3310</sup> Barge

| Ship id         | 3310                                                |
|-----------------|-----------------------------------------------------|
| Category        | Barge                                               |
| Class           | INSB                                                |
| Build Year      | 1963                                                |
| Ship added date | 2021-09-27                                          |
| Added by        | Steve (Twende Africa Group of Companies (PTY) LTD ) |

## Ship dimensions

| Length overall (LOA), m | 66  |
|-------------------------|-----|
| Vessel draft, m         | 1.3 |

## Additional Information

| Self-propelled |     |
|----------------|-----|
| Passengers     | 250 |
|                |     |

| Similar ships | Show similar ships           |
|---------------|------------------------------|
| Requests      | Purchasing requests matching |
| e-mail        | Send E-mail                  |