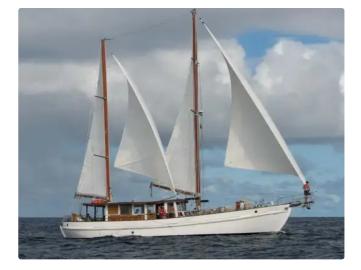

## <sup>id 3311</sup> Dredger

| Ship id         | 3311                       |
|-----------------|----------------------------|
| Category        | Dredger                    |
| Build Year      | 2016                       |
| Price           | \$725,000                  |
| Ship added date | 2021-09-27                 |
| Added by        | New Zealand Marine Brokers |
|                 |                            |

## Ship dimensions

| Length overall (LOA), m | 21.9 |
|-------------------------|------|
| Vessel draft, m         | 2.7  |

## Additional Information

| Decks1Crew2Passengers12 | Self-propelled |    |
|-------------------------|----------------|----|
|                         | Decks          | 1  |
| Passengers 12           | Crew           | 2  |
|                         | Passengers     | 12 |