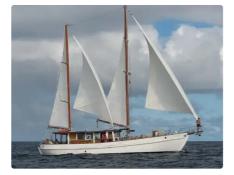

## <sup>id 3311</sup> Dredger

| Ship id         | 3311                       |
|-----------------|----------------------------|
| Category        | Dredger                    |
| Build Year      | 2016                       |
| Price           | \$725,000                  |
| Ship added date | 2021-09-27                 |
| Added by        | New Zealand Marine Brokers |
|                 |                            |

## Ship dimensions

| Length overall (LOA), m | 21.9 |
|-------------------------|------|
| Vessel draft, m         | 2.7  |

## Additional Information

| Decks1Crew2Passengers12 | Self-propelled |    |
|-------------------------|----------------|----|
|                         | Decks          | 1  |
| Passengers 12           | Crew           | 2  |
|                         | Passengers     | 12 |