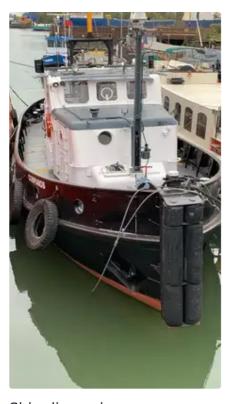

id 3319

## Towboat

| Ship id         | 3319                                    |
|-----------------|-----------------------------------------|
| Category        | Towboat                                 |
| Build Year      | 1957                                    |
| Flag            | Christmas Island                        |
| Price           | €125,000                                |
| Ship added date | 2021-09-27                              |
| Added by        | SnP Team (D. van der Kamp Shipsales BV) |

## Ship dimensions

| Length overall (LOA), m | 21.8 |
|-------------------------|------|
| LBP                     | 1.1  |
| Depth, m                | 6.1  |
| Vessel draft, m         | 2.25 |

## **Additional Information**

| Main Engine    | Caterpillar D3408 - 400 bhp  |
|----------------|------------------------------|
| Self-propelled |                              |
|                |                              |
| Similar ships  | Show similar ships           |
| Requests       | Purchasing requests matching |
| e-mail         |                              |