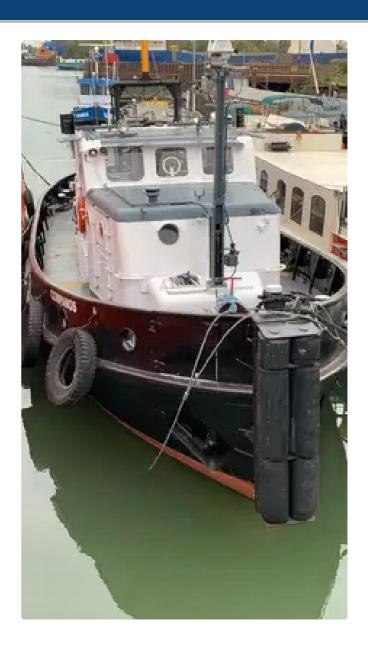

id 3319

## Towboat

| Ship id         | 3319                                    |
|-----------------|-----------------------------------------|
| Category        | Towboat                                 |
| Build Year      | 1957                                    |
| Flag            | Christmas Island                        |
| Price           | €125,000                                |
| Ship added date | 2021-09-27                              |
| Added by        | SnP Team (D. van der Kamp Shipsales BV) |

## Ship dimensions

| Length overall (LOA), m | 21.8 |
|-------------------------|------|
| LBP                     | 1.1  |
| Depth, m                | 6.1  |
| Vessel draft, m         | 2.25 |

## **Additional Information**

| Main Engine    | Caterpillar D3408 - 400 bhp  |
|----------------|------------------------------|
| Self-propelled |                              |
|                |                              |
| Similar ships  | Show similar ships           |
| Requests       | Purchasing requests matching |
| e-mail         |                              |