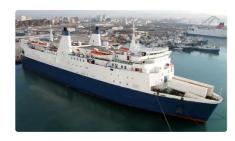

## RoPax ship

| Ship id         | 3324                         |
|-----------------|------------------------------|
| Category        | RoPax ship                   |
| Class           | PRS                          |
| Build Year      | 1980                         |
| Price           | \$4,400,000                  |
| Ship added date | 2021-09-27                   |
| Added by        | <u>Lager Yacht Brokerage</u> |

## Ship dimensions

Length overall (LOA), m 426

## Additional Information

| Main Engine    | Pielstick 16PC2-5V-400 x 2 Sets, BHP |
|----------------|--------------------------------------|
| Self-propelled |                                      |
| Passengers     | 400                                  |