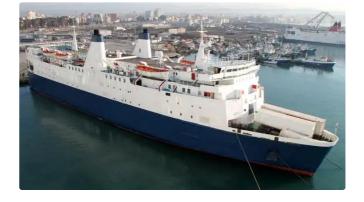

## RoPax ship

| Ship id         | 3324                         |
|-----------------|------------------------------|
| Category        | RoPax ship                   |
| Class           | PRS                          |
| Build Year      | 1980                         |
| Price           | \$4,400,000                  |
| Ship added date | 2021-09-27                   |
| Added by        | <u>Lager Yacht Brokerage</u> |

## Ship dimensions

Length overall (LOA), m 426

## Additional Information

| Main Engine    | Pielstick 16PC2-5V-400 x 2 Sets, BHP |
|----------------|--------------------------------------|
| Self-propelled |                                      |
| Passengers     | 400                                  |