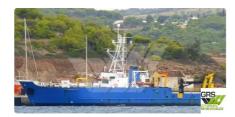

## Survey vessel

| Ship id         | 3327                    |
|-----------------|-------------------------|
| Category        | <u>Survey vessel</u>    |
| Build Year      | 1968                    |
| Flag            | Panama                  |
| Price           | €1,300,000              |
| Ship added date | 2021-09-26              |
| Added by        | GRS.OFFSHORE RENEWABLES |
|                 |                         |

## Measured weight

DWT 204

| Ship dimensions         |      |
|-------------------------|------|
| Length overall (LOA), m | 47.4 |
| Vessel draft, m         | 5.1  |
|                         |      |