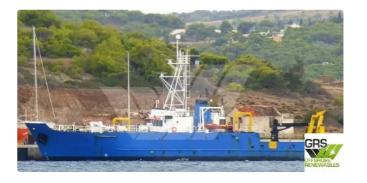

## Survey vessel

| Ship id         | 3327                    |
|-----------------|-------------------------|
| Category        | <u>Survey vessel</u>    |
| Build Year      | 1968                    |
| Flag            | Panama                  |
| Price           | €1,300,000              |
| Ship added date | 2021-09-26              |
| Added by        | GRS.OFFSHORE RENEWABLES |
|                 |                         |

## Measured weight

DWT 204

| Ship dimensions         |      |
|-------------------------|------|
| Length overall (LOA), m | 47.4 |
| Vessel draft, m         | 5.1  |
|                         |      |