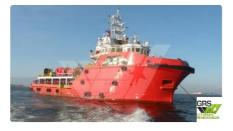

## <sup>id 3331</sup> Supply ship

Measured weight

Additional Information

DWT

Self-propelled

| Ship id                                                | 3331                    |            |
|--------------------------------------------------------|-------------------------|------------|
| Category                                               | <u>Supply ship</u>      |            |
| Build Year                                             | 2013                    |            |
| Flag                                                   | Malta                   |            |
| Ship added date                                        | 2021-09-26              |            |
| Added by                                               | GRS.OFFSHORE RENEWABLES |            |
| Ship dimensions                                        |                         |            |
| Length overall (LOA). m                                |                         | 59.85      |
| Length overall (LOA), m<br>Depth, m                    |                         | 59.85<br>5 |
| Length overall (LOA), m<br>Depth, m<br>Vessel draft, m |                         |            |
| Depth, m                                               |                         | 5          |