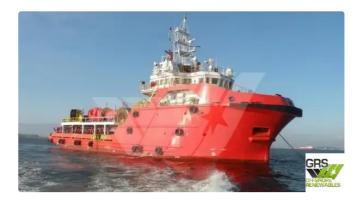

## <sup>id 3331</sup> Supply ship

Measured weight

Additional Information

DWT

Self-propelled

| Ship id                                                | 3331                    |            |
|--------------------------------------------------------|-------------------------|------------|
| Category                                               | <u>Supply ship</u>      |            |
| Build Year                                             | 2013                    |            |
| Flag                                                   | Malta                   |            |
| Ship added date                                        | 2021-09-26              |            |
| Added by                                               | GRS.OFFSHORE RENEWABLES |            |
| Ship dimensions                                        |                         |            |
| Length overall (LOA). m                                |                         | 59.85      |
| Length overall (LOA), m<br>Depth, m                    |                         | 59.85<br>5 |
| Length overall (LOA), m<br>Depth, m<br>Vessel draft, m |                         |            |
| Depth, m                                               |                         | 5          |