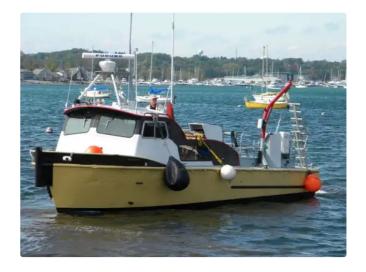

# Dive support

| Ship id         | 3338                    |
|-----------------|-------------------------|
| Category        | <u>Dive support</u>     |
| Build Year      | 2002                    |
| Price           | \$138,000               |
| Ship added date | 2021-09-26              |
| Added by        | Scruton Marine Services |

# Ship dimensions

| Length overall (LOA), m | 35  |
|-------------------------|-----|
| Depth, m                | 4.7 |
| Vessel draft, m         | 3   |