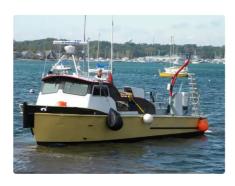

# Dive support

| Ship id         | 3338                    |
|-----------------|-------------------------|
| Category        | <u>Dive support</u>     |
| Build Year      | 2002                    |
| Price           | \$138,000               |
| Ship added date | 2021-09-26              |
| Added by        | Scruton Marine Services |

# Ship dimensions

| Length overall (LOA), m | 35  |
|-------------------------|-----|
| Depth, m                | 4.7 |
| Vessel draft, m         | 3   |