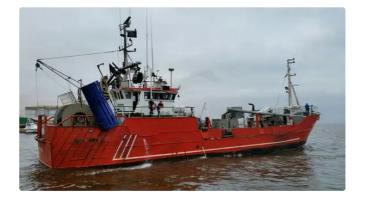

## Fishing Trawler

| Ship id         | 3345                                                |  |
|-----------------|-----------------------------------------------------|--|
| Category        | <u>Fishing Trawler</u>                              |  |
| Build Year      | 1982                                                |  |
| Ship added date | ed date 2021-09-26                                  |  |
| Added by        | Steve (Twende Africa Group of Companies (PTY) LTD ) |  |

## Ship dimensions

Length overall (LOA), m 36