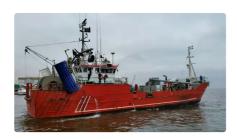

## Fishing Trawler

| Ship id         | 3345                                                |  |
|-----------------|-----------------------------------------------------|--|
| Category        | <u>Fishing Trawler</u>                              |  |
| Build Year      | 1982                                                |  |
| Ship added date | ed date 2021-09-26                                  |  |
| Added by        | Steve (Twende Africa Group of Companies (PTY) LTD ) |  |

## Ship dimensions

Length overall (LOA), m 36