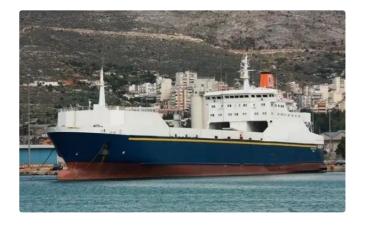

id 3346

## **RORO** ship

| Ship id         | 3346         |
|-----------------|--------------|
| Category        | RORO ship    |
| Class           | INSB         |
| Build Year      | 1978         |
| Ship added date | 2021-09-26   |
| Added by        | MOTIF Marine |

## Measured weight DWT 8770 GRT 13117 NRT 3995

## Ship dimensions

| Length overall (LOA), m | 154.43 |
|-------------------------|--------|
| Depth, m                | 3      |
| Vessel draft, m         | 7.32   |

## Additional Information

Main Engine 2 X PIELSTICK 12PC2-5V-400 2 X 8000 BHP

Self-propelled

| Similar ships | Show similar ships           |
|---------------|------------------------------|
| Requests      | Purchasing requests matching |
| e-mail        | Send E-mail                  |