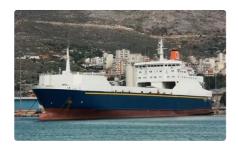

id 3346

## **RORO** ship

| Ship id         | 3346         |
|-----------------|--------------|
| Category        | RORO ship    |
| Class           | INSB         |
| Build Year      | 1978         |
| Ship added date | 2021-09-26   |
| Added by        | MOTIF Marine |

## Measured weight DWT 8770 GRT 13117 NRT 3995

## Ship dimensions

| Length overall (LOA), m | 154.43 |
|-------------------------|--------|
| Depth, m                | 3      |
| Vessel draft, m         | 7.32   |

## Additional Information

Main Engine 2 X PIELSTICK 12PC2-5V-400 2 X 8000 BHP

Self-propelled

| Similar ships | Show similar ships           |
|---------------|------------------------------|
| Requests      | Purchasing requests matching |
| e-mail        | Send E-mail                  |