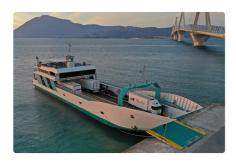

## Landing Craft, Tank

| Ship id         | 3358                                             |
|-----------------|--------------------------------------------------|
| Category        | <u>Landing Craft, Tank</u>                       |
| Build Year      | 2018                                             |
| Ship added date | 2021-09-25                                       |
| Added by        | Georgia Sgouraki (GO SHIPPING & MANAGEMENT Inc.) |

## Ship dimensions

| Length overall (LOA), m | 68.12 |
|-------------------------|-------|
| Depth, m                | 2     |
| Vessel draft, m         | 2.2   |