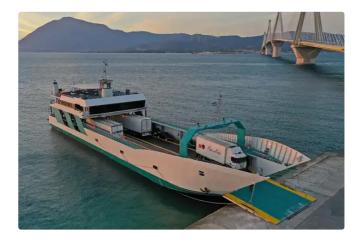

## Landing Craft, Tank

| Ship id         | 3358                                             |
|-----------------|--------------------------------------------------|
| Category        | <u>Landing Craft, Tank</u>                       |
| Build Year      | 2018                                             |
| Ship added date | 2021-09-25                                       |
| Added by        | Georgia Sgouraki (GO SHIPPING & MANAGEMENT Inc.) |

## Ship dimensions

| Length overall (LOA), m | 68.12 |
|-------------------------|-------|
| Depth, m                | 2     |
| Vessel draft, m         | 2.2   |