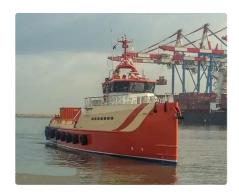

## Reefer ship

| Ship id         | 3360                         |
|-----------------|------------------------------|
| Category        | Reefer ship                  |
| Build Year      | 2010                         |
| Price           | \$7,000,000                  |
| Ship added date | 2021-09-25                   |
| Added by        | <u>Lager Yacht Brokerage</u> |
|                 |                              |