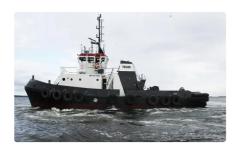

## Towboat

| Ship id         | 3368                     |
|-----------------|--------------------------|
| Category        | Towboat                  |
| Build Year      | 1985                     |
| Ship added date | 2021-09-24               |
| Added by        | SC Chambers & Co Limited |

## Ship dimensions

e-mail

| Length overall (LOA), m | 29.37 |
|-------------------------|-------|
| Vessel draft, m         | 4.8   |

Send E-mail

## Additional Information

| Main Engine    | 2 X STORK-WERKSPOOR DIESEL BV, 2720 BHP |
|----------------|-----------------------------------------|
| Self-propelled |                                         |
|                |                                         |
| Similar ships  | Show similar ships                      |
| Requests       | Purchasing requests matching            |