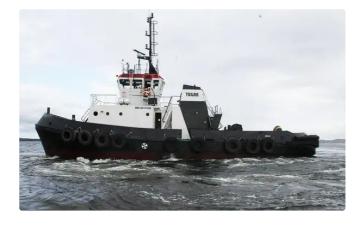

## Towboat

| Ship id         | 3368                     |
|-----------------|--------------------------|
| Category        | Towboat                  |
| Build Year      | 1985                     |
| Ship added date | 2021-09-24               |
| Added by        | SC Chambers & Co Limited |

## Ship dimensions

e-mail

| Length overall (LOA), m | 29.37 |
|-------------------------|-------|
| Vessel draft, m         | 4.8   |

Send E-mail

## Additional Information

| Main Engine    | 2 X STORK-WERKSPOOR DIESEL BV, 2720 BHP |
|----------------|-----------------------------------------|
| Self-propelled |                                         |
|                |                                         |
| Similar ships  | Show similar ships                      |
| Requests       | Purchasing requests matching            |