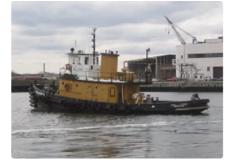

## id 3370 Towboat

| Ship id         | 3370                    |
|-----------------|-------------------------|
| Category        | Towboat                 |
| Build Year      | 1982                    |
| Price           | \$675,000               |
| Ship added date | 2021-09-24              |
| Added by        | Scruton Marine Services |
|                 |                         |