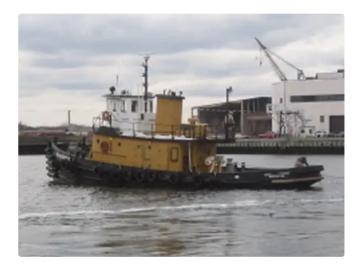

## id 3370 Towboat

| Ship id         | 3370                    |
|-----------------|-------------------------|
| Category        | Towboat                 |
| Build Year      | 1982                    |
| Price           | \$675,000               |
| Ship added date | 2021-09-24              |
| Added by        | Scruton Marine Services |
|                 |                         |