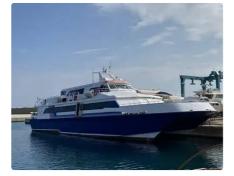

## <sup>id 3378</sup> Catamaran

| Ship id         | 3378                                   |
|-----------------|----------------------------------------|
| Category        | Catamaran                              |
| Class           | BV                                     |
| Build Year      | 1992                                   |
| Flag            | Korea, Democratic People's Republic of |
| Ship added date | 2021-09-24                             |
| Added by        | MOTIF Marine                           |
|                 |                                        |