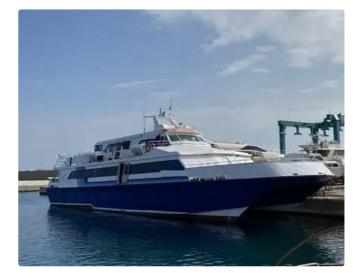

## <sup>id 3378</sup> Catamaran

| Ship id         | 3378                                   |
|-----------------|----------------------------------------|
| Category        | Catamaran                              |
| Class           | BV                                     |
| Build Year      | 1992                                   |
| Flag            | Korea, Democratic People's Republic of |
| Ship added date | 2021-09-24                             |
| Added by        | MOTIF Marine                           |
|                 |                                        |