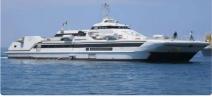

## <sup>id 3386</sup> Ferry vessel

| Ship id                 | 3386                      |              |
|-------------------------|---------------------------|--------------|
| Category                | Ferry vessel              |              |
| Class                   | RINA                      |              |
| Build Year              | 1990                      |              |
| Flag                    | Italy                     |              |
| Price                   | \$1,500,000               |              |
| Ship added date         | 2021-09-23                |              |
| Added by                | Horizon Ship Brokers, Inc |              |
| Chin dimonsions         |                           |              |
| Ship dimensions         |                           |              |
| Length overall (LOA), m |                           | 36.35        |
| -                       |                           | 36.35<br>3.2 |