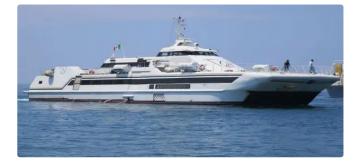

## <sup>id 3386</sup> Ferry vessel

| Ship id                 | 3386                      |              |
|-------------------------|---------------------------|--------------|
| Category                | Ferry vessel              |              |
| Class                   | RINA                      |              |
| Build Year              | 1990                      |              |
| Flag                    | Italy                     |              |
| Price                   | \$1,500,000               |              |
| Ship added date         | 2021-09-23                |              |
| Added by                | Horizon Ship Brokers, Inc |              |
| Chin dimonsions         |                           |              |
| Ship dimensions         |                           |              |
| Length overall (LOA), m |                           | 36.35        |
| -                       |                           | 36.35<br>3.2 |