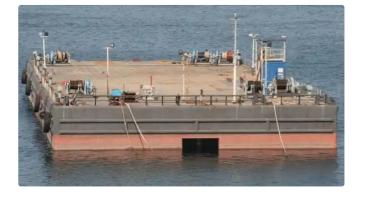

id 3390

## Barge

| Ship id         | 3390                                             |
|-----------------|--------------------------------------------------|
| Category        | <u>Barge</u>                                     |
| Build Year      | 1984                                             |
| Ship added date | 2021-09-23                                       |
| Added by        | Georgia Sgouraki (GO SHIPPING & MANAGEMENT Inc.) |
|                 |                                                  |

## Measured weight GRT 3565 NRT 1069

| Ship dimensions         |       |  |
|-------------------------|-------|--|
| Length overall (LOA), m | 91.44 |  |
| Depth, m                | 6.09  |  |
| Vessel draft, m         | 3.79  |  |