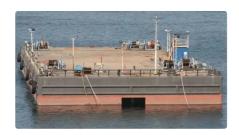

id 3390

## Barge

| Ship id         | 3390                                             |
|-----------------|--------------------------------------------------|
| Category        | <u>Barge</u>                                     |
| Build Year      | 1984                                             |
| Ship added date | 2021-09-23                                       |
| Added by        | Georgia Sgouraki (GO SHIPPING & MANAGEMENT Inc.) |
|                 |                                                  |

## Measured weight GRT 3565 NRT 1069

| Ship dimensions         |       |  |
|-------------------------|-------|--|
| Length overall (LOA), m | 91.44 |  |
| Depth, m                | 6.09  |  |
| Vessel draft, m         | 3.79  |  |