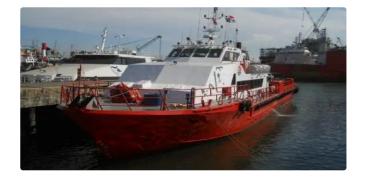

## Crew boat

| Ship id         | 3391                                             |
|-----------------|--------------------------------------------------|
| Category        | <u>Crew boat</u>                                 |
| Build Year      | 2011                                             |
| Ship added date | 2021-09-23                                       |
| Added by        | Georgia Sgouraki (GO SHIPPING & MANAGEMENT Inc.) |

## Ship dimensions

| Length overall (LOA), m | 31   |
|-------------------------|------|
| Depth, m                | 3.25 |

## Additional Information

| Main Engine    | 2 X 1400BHP EACH, GENS 2 X 100KW |
|----------------|----------------------------------|
| Self-propelled |                                  |