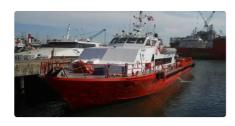

## Crew boat

| Ship id         | 3391                                             |
|-----------------|--------------------------------------------------|
| Category        | <u>Crew boat</u>                                 |
| Build Year      | 2011                                             |
| Ship added date | 2021-09-23                                       |
| Added by        | Georgia Sgouraki (GO SHIPPING & MANAGEMENT Inc.) |

## Ship dimensions

| Length overall (LOA), m | 31   |
|-------------------------|------|
| Depth, m                | 3.25 |

## Additional Information

| Main Engine    | 2 X 1400BHP EACH, GENS 2 X 100KW |
|----------------|----------------------------------|
| Self-propelled |                                  |