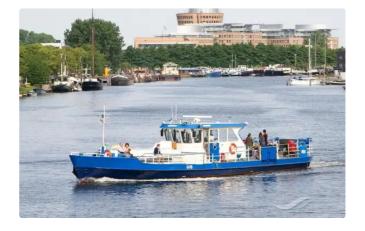

## Ferry vessel

| Ship id         | 3392              |
|-----------------|-------------------|
| Category        | Ferry vessel      |
| Build Year      | 1957              |
| Price           | €210,000          |
| Ship added date | 2021-09-23        |
| Added by        | Euro Ship Brokers |

## Ship dimensions

Length overall (LOA), m 23.29

## **Additional Information**

Self-propelled

| Decks      | 1   |
|------------|-----|
| Passengers | 120 |

| Similar ships | Show similar ships           |
|---------------|------------------------------|
| Requests      | Purchasing requests matching |
| e-mail        | Send E-mail                  |