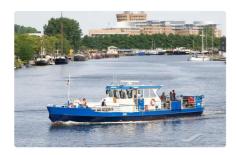

## Ferry vessel

| Ship id         | 3392              |
|-----------------|-------------------|
| Category        | Ferry vessel      |
| Build Year      | 1957              |
| Price           | €210,000          |
| Ship added date | 2021-09-23        |
| Added by        | Euro Ship Brokers |

## Ship dimensions

Length overall (LOA), m 23.29

## **Additional Information**

Self-propelled

| Decks      | 1   |
|------------|-----|
| Passengers | 120 |

| Similar ships | Show similar ships           |
|---------------|------------------------------|
| Requests      | Purchasing requests matching |
| e-mail        | Send E-mail                  |