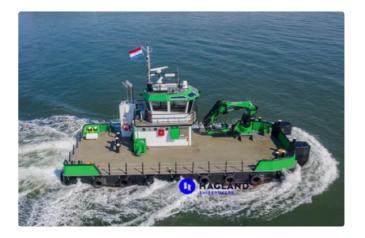

id 34

## Work boats

| Ship id         | 34                           |
|-----------------|------------------------------|
| Category        | Work boats                   |
| Build Year      | 7000                         |
| Ship added date | 2021-01-06                   |
| Added by        | Andreas Sonnichsen (Hagland) |

## Ship dimensions

| Length overall (LOA), m | 20.6 |
|-------------------------|------|
| Beam, m                 | 8.09 |
| Depth, m                | 2.75 |