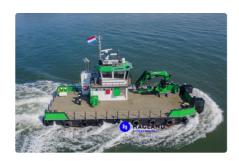

id 34

## Work boats

| Ship id         | 34                           |
|-----------------|------------------------------|
| Category        | Work boats                   |
| Build Year      | 7000                         |
| Ship added date | 2021-01-06                   |
| Added by        | Andreas Sonnichsen (Hagland) |

## Ship dimensions

| Length overall (LOA), m | 20.6 |
|-------------------------|------|
| Beam, m                 | 8.09 |
| Depth, m                | 2.75 |