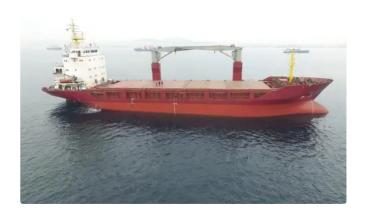

id 3404

## **Bulk** carrier

| Ship id         | 3404         |
|-----------------|--------------|
| Category        | Bulk carrier |
| Build Year      | 1999         |
| Ship added date | 2021-09-22   |
| Added by        | MOTIF Marine |
|                 |              |

## Measured weight

| DWT | 5200 |
|-----|------|
| GRT | 3784 |
| NRT | 1839 |

## Ship dimensions

Send E-mail

| Length overall (LOA), m | 93.3 |
|-------------------------|------|
| Vessel draft, m         | 6.25 |

## **Additional Information**

e-mail

| Main Engine    | MAK 8M32 3520 KW AT 600 RPM  |
|----------------|------------------------------|
| Self-propelled |                              |
| Ship hold type | box shaped                   |
| Decks          | 1                            |
| Teu            | 274                          |
|                |                              |
| Similar ships  | Show similar ships           |
| Requests       | Purchasing requests matching |