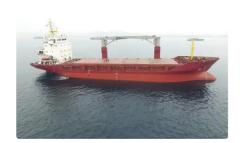

id 3404

## **Bulk** carrier

| Ship id         | 3404         |
|-----------------|--------------|
| Category        | Bulk carrier |
| Build Year      | 1999         |
| Ship added date | 2021-09-22   |
| Added by        | MOTIF Marine |
|                 |              |

## Measured weight

| DWT | 5200 |
|-----|------|
| GRT | 3784 |
| NRT | 1839 |

## Ship dimensions

Send E-mail

| Length overall (LOA), m | 93.3 |
|-------------------------|------|
| Vessel draft, m         | 6.25 |

## **Additional Information**

e-mail

| Main Engine    | MAK 8M32 3520 KW AT 600 RPM  |
|----------------|------------------------------|
| Self-propelled |                              |
| Ship hold type | box shaped                   |
| Decks          | 1                            |
| Teu            | 274                          |
|                |                              |
| Similar ships  | Show similar ships           |
| Requests       | Purchasing requests matching |